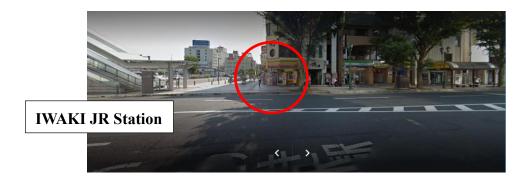

#### 1. Pickup at IWAKI JR Station

Pickup by Symposium special Bus service (Wins Bus Service) at IWAKI station <u>09:30</u> Staff will pickup you at the front of "Mr. Donuts"